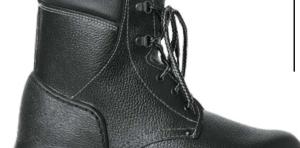

#### TS 8830-001-13102141-2012 with revision № 1

Special footwear for men and women with combined top of leather and felt or leather and felt with protective coating against low temperatures, oil, oil products and total industrial pollutions: high felt boots, felt boots with leather soles.