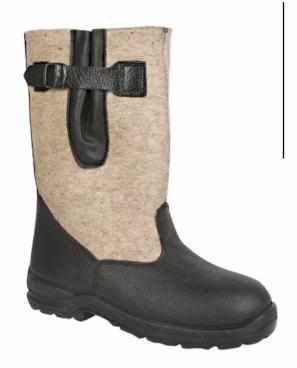

Being based on researches of both leading foreign companies and our own company, we developed a new collection of shoes for protection against low temperatures, this collection combines traditional Russian materials with up-to-date processing methods. All that enables to use unique high boots-felt boots in severe climatic conditions, spare yourself trouble of adverse effect of not only cold but also aggressive medium.

#### TS 8830-001-13102141-2012 with revision № 1

Special footwear for men and women with combined top of leather and felt or leather and felt with protective coating against low temperatures, oil, oil products and total industrial pollutions: high felt boots, felt boots with leather soles.