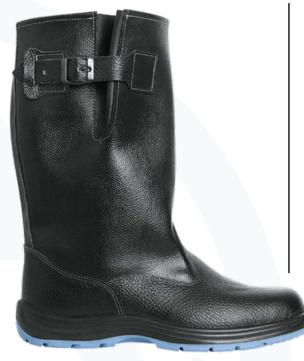

#### TS 8830-001-13102141-2012 with revision № 1

Special footwear for men and women with combined top of leather and felt or leather and felt with protective coating against low temperatures, oil, oil products and total industrial pollutions: high felt boots, felt boots with leather soles.