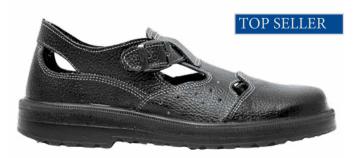

#### GOST 28507-99

Special footwear for protection against mechanical impacts (impacts in forepart region by energy of 200 Joule with internat protective metal toecaps) for men and women, including cold-protective: high boots with shortened boot tops; shoes with high quarters; half shoes. Special footwear for protection against mechanical impacts (punctures by metal puncture protecting shoe lining) for men and women, including cold-protective: high boots with shortened boot tops; shoes with high quarters; half shoes.