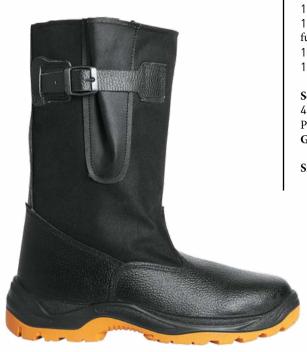

#### TS 8830-001-13102141-2012 with revision № 1

Special footwear for men and women with combined top of leather and felt or leather and felt with protective coating against low temperatures, oil, oil products and total industrial pollutions: high felt boots, felt boots with leather soles.