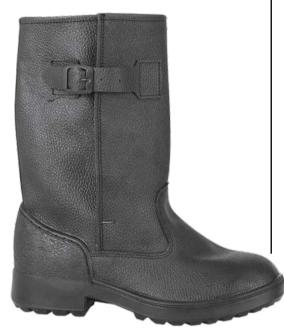

Being based on researches of both leading foreign companies and our own company, we developed a new collection of shoes for protection against low temperatures, this collection combines traditional Russian materials with up-to-date processing methods. All that enables to use unique high boots-felt boots in severe climatic conditions, spare yourself trouble of adverse effect of not only cold but also aggressive medium.

#### TS 8830-001-13102141-2012 with revision № 1

Special footwear for men and women with combined top of leather and felt or leather and felt with protective coating against low temperatures, oil, oil products and total industrial pollutions: high felt boots, felt boots with leather soles.