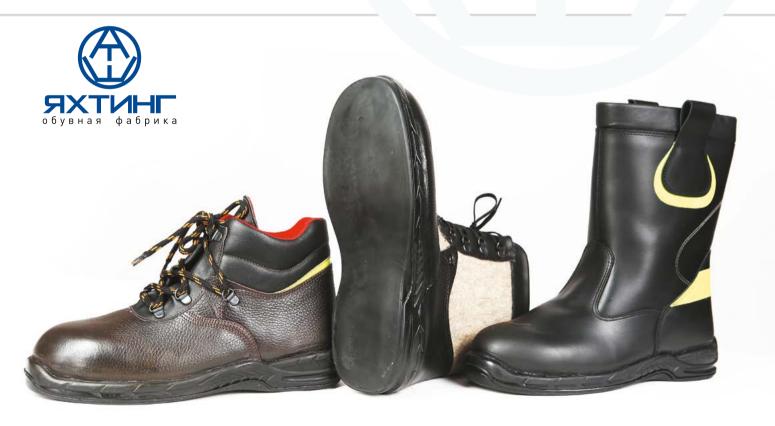

Being based on researches of both leading foreign companies and our own company, we developed a new collection of shoes for protection against low temperatures, this collection combines traditional Russian materials with up-to-date processing methods. All that enables to use unique high boots-felt boots in severe climatic conditions, spare yourself trouble of adverse effect of not only cold but also aggressive medium.

#### TS 8830-001-13102141-2012 with revision № 1

Special footwear for men and women with combined top of leather and felt or leather and felt with protective coating against low temperatures, oil, oil products and total industrial pollutions: high felt boots, felt boots with leather soles.