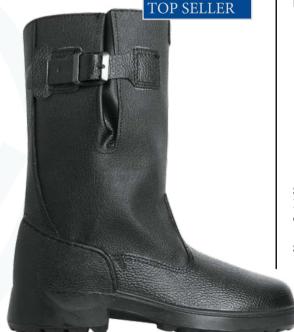

Being based on researches of both leading foreign companies and our own company, we developed a new collection of shoes for protection against low temperatures, this collection combines traditional Russian materials with up-to-date processing methods. All that enables to use unique high boots-felt boots in severe climatic conditions, spare yourself trouble of adverse effect of not only cold but also aggressive medium.

#### TS 8830-001-13102141-2012 with revision № 1

Special footwear for men and women with combined top of leather and felt or leather and felt with protective coating against low temperatures, oil, oil products and total industrial pollutions: high felt boots, felt boots with leather soles.