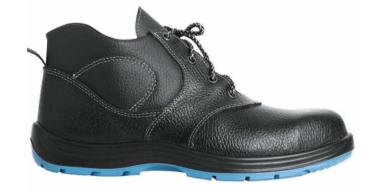

#### TS 8830-001-13102141-2012 with revision № 1

Special footwear for men and women with combined top of leather and felt or leather and felt with protective coating against low temperatures, oil, oil products and total industrial pollutions: high felt boots, felt boots with leather soles.