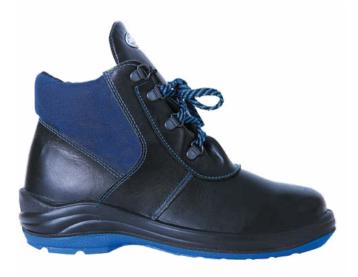

#### TS 8830-001-13102141-2012 with revision № 1

Special footwear for men and women with combined top of leather and felt or leather and felt with protective coating against low temperatures, oil, oil products and total industrial pollutions: high felt boots, felt boots with leather soles.