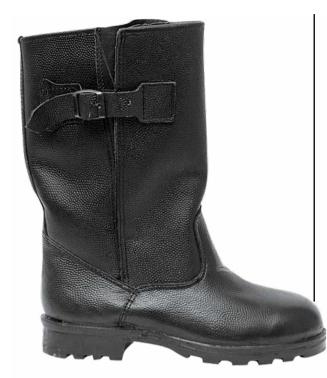

Being based on researches of both leading foreign companies and our own company, we developed a new collection of shoes for protection against low temperatures, this collection combines traditional Russian materials with up-to-date processing methods. All that enables to use unique high boots-felt boots in severe climatic conditions, spare yourself trouble of adverse effect of not only cold but also aggressive medium.

#### TS 8830-001-13102141-2012 with revision № 1

Special footwear for men and women with combined top of leather and felt or leather and felt with protective coating against low temperatures, oil, oil products and total industrial pollutions: high felt boots, felt boots with leather soles.