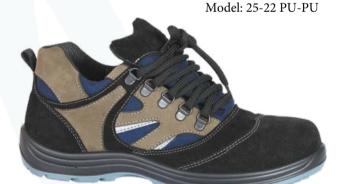

#### GOST 28507-99

Special footwear for protection against mechanical impacts (impacts in forepart region by energy of 200 Joule with internat protective metal toecaps) for men and women, including cold-protective: high boots with shortened boot tops; shoes with high quarters; half shoes. Special footwear for protection against mechanical impacts (punctures by metal puncture protecting shoe lining) for men and women, including cold-protective: high boots with shortened boot tops; shoes with high quarters; half shoes.