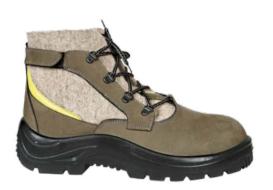

#### GOST 28507-99

Special footwear for protection against mechanical impacts (impacts in forepart region by energy of 200 Joule with internat protective metal toecaps) for men and women, including cold-protective: high boots with shortened boot tops; shoes with high quarters; half shoes. Special footwear for protection against mechanical impacts (punctures by metal puncture protecting shoe lining) for men and women, including cold-protective: high boots with shortened boot tops; shoes with high quarters; half shoes.