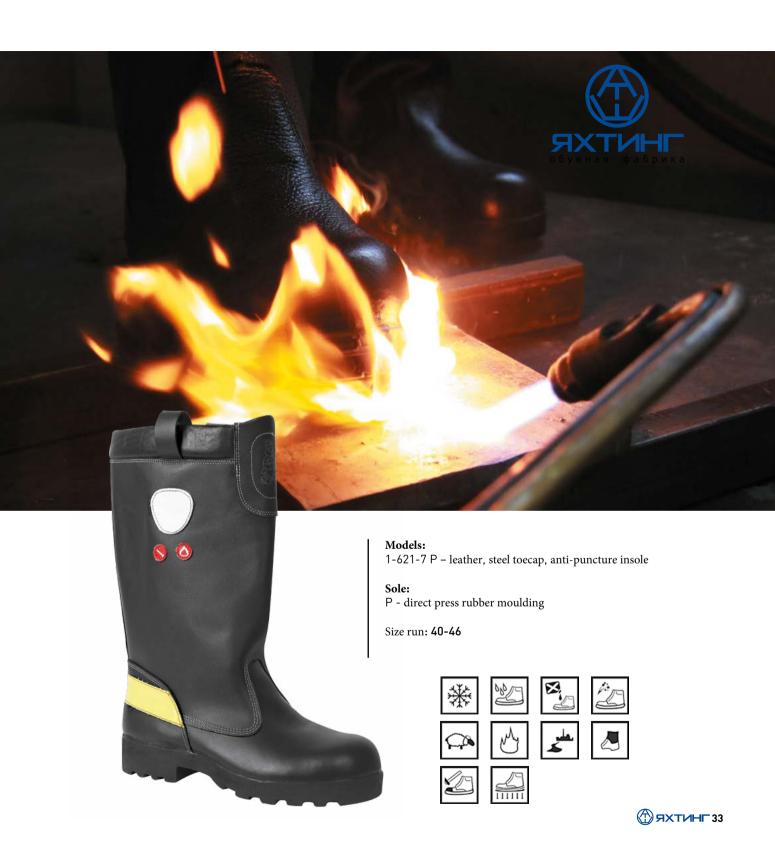

#### GOST 12.4.032-95

Special footwear for protection against high temperaturew for men made of heat-resisting natural leather with compounded rubber sole fixed by press direct moulded shoe constructed method: high boots with shortened boot tops; shoes with high quarters.