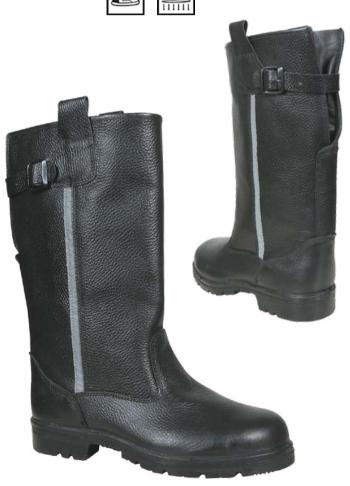

#### TS 8830-001-13102141-2012 with revision № 1

Special footwear for men and women with combined top of leather and felt or leather and felt with protective coating against low temperatures, oil, oil products and total industrial pollutions: high felt boots, felt boots with leather soles.