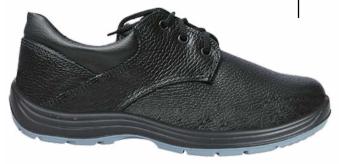

#### GOST 12.4.032-95

Special footwear for protection against high temperaturew for men made of heat-resisting natural leather with compounded rubber sole fixed by press direct moulded shoe constructed method: high boots with shortened boot tops; shoes with high quarters.