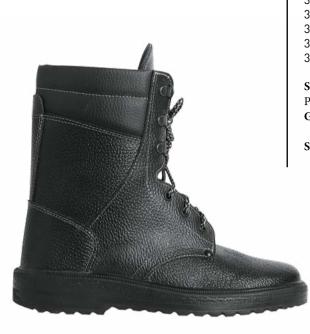

#### TS 8830-001-13102141-2012 with revision № 1

Special footwear for men and women with combined top of leather and felt or leather and felt with protective coating against low temperatures, oil, oil products and total industrial pollutions: high felt boots, felt boots with leather soles.