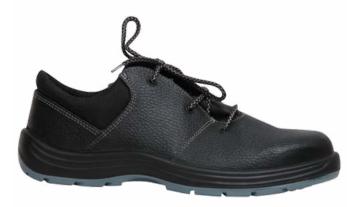

#### GOST 28507-99

Special footwear for protection against mechanical impacts (impacts in forepart region by energy of 200 Joule with internat protective metal toecaps) for men and women, including cold-protective: high boots with shortened boot tops; shoes with high quarters; half shoes. Special footwear for protection against mechanical impacts (punctures by metal puncture protecting shoe lining) for men and women, including cold-protective: high boots with shortened boot tops; shoes with high quarters; half shoes.