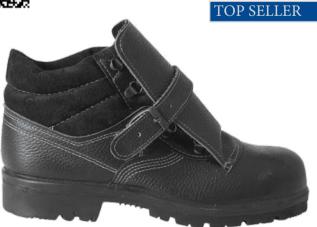

Being based on researches of both leading foreign companies and our own company, we developed a new collection of shoes for protection against low temperatures, this collection combines traditional Russian materials with up-to-date processing methods. All that enables to use unique high boots-felt boots in severe climatic conditions, spare yourself trouble of adverse effect of not only cold but also aggressive medium.

#### TS 8830-001-13102141-2012 with revision № 1

Special footwear for men and women with combined top of leather and felt or leather and felt with protective coating against low temperatures, oil, oil products and total industrial pollutions: high felt boots, felt boots with leather soles.