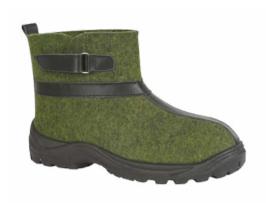

Being based on researches of both leading foreign companies and our own company, we developed a new collection of shoes for protection against low temperatures, this collection combines traditional Russian materials with up-to-date processing methods. All that enables to use unique high boots-felt boots in severe climatic conditions, spare yourself trouble of adverse effect of not only cold but also aggressive medium.

#### TS 8830-001-13102141-2012 with revision № 1

Special footwear for men and women with combined top of leather and felt or leather and felt with protective coating against low temperatures, oil, oil products and total industrial pollutions: high felt boots, felt boots with leather soles.