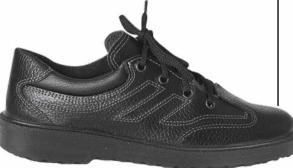

for works in closed heated rooms and in warm seasons.

### The following materials may be used:

Upper – natural leather, haircell print

Lining - split leather lining

Toecap – thermoplastic, steel (200 Joule).

### ΓOP SELLER



### Models:

5-02 PU pine – natural leather

5-07 PU pine- haircell print

5-021 PU pine- leather, steel toecap

5-071 PU pine – haircell, steel toecap

### Sole:

PU pine - single density polyurethane, fashion 563 GOST: 12.4.137-2001, 12.4.187-97, 28507-99

Size run: 35-46















### Models:

25-02 PU pine – natural leather 25-07 PU pine– haircell print 25-021 PU pine– leather, steel toecap 25-071 PU pine – haircell, steel toecap

### Sole:

PU pine - single density polyurethane, fashion 563 GOST: 12.4.137-2001, 12.4.187-97, 28507-99

Size run: 335-40

















## **LEATHER SANDALS**

Unique usage model is suited for works in open air, indoors and leisure. Comfortable and easy in wear. Sandals upper design provides protection against external actions. While also on account of open ares in vamps and quarter as well as soft edge pipng along upper edges of quarters, good ventilation, comfort in use are achieved. Anatomic shape insock.

### The following materials may be used:

Upper – natural leather, haircell print

Lining – split leather lining

Toecap – thermoplastic, steel (200 Joule).

GOST: 12.4.137-2001, 12.4.187-97, 28507-99





### Models:

5-32 PU pine – natural leather

5-37 PU pine- haircell print

5-321 PU pine- leather, steel toecap

5-371 PU pine - haircell, steel toecap

### Sole:

PU pine - single density polyuretha