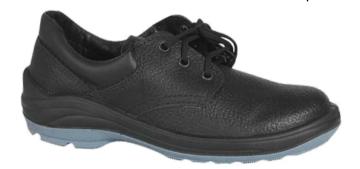

#### GOST 28507-99

Special footwear for protection against mechanical impacts (impacts in forepart region by energy of 200 Joule with internat protective metal toecaps) for men and women, including cold-protective: high boots with shortened boot tops; shoes with high quarters; half shoes. Special footwear for protection against mechanical impacts (punctures by metal puncture protecting shoe lining) for men and women, including cold-protective: high boots with shortened boot tops; shoes with high quarters; half shoes.