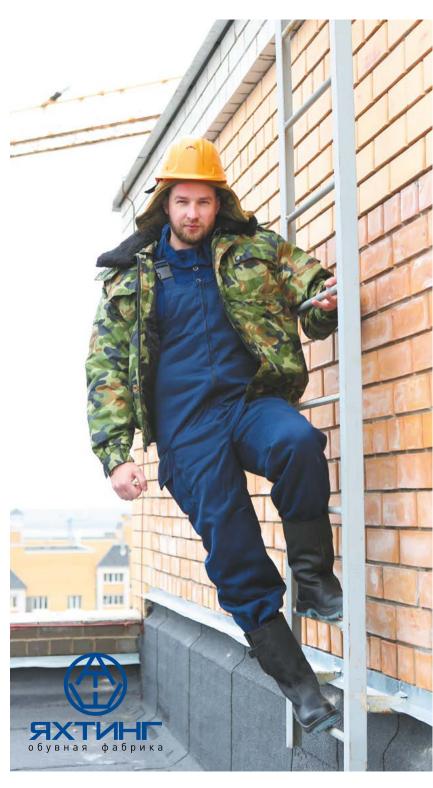

Being based on researches of both leading foreign companies and our own company, we developed a new collection of shoes for protection against low temperatures, this collection combines traditional Russian materials with up-to-date processing methods. All that enables to use unique high boots-felt boots in severe climatic conditions, spare yourself trouble of adverse effect of not only cold but also aggressive medium.