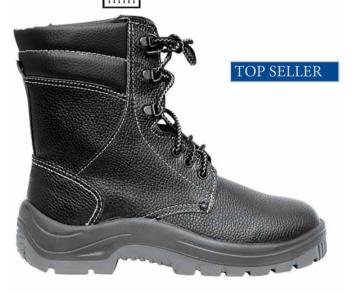

chaged into corporative color

GOST: 12.4.137-2001, 12.4.187-97, 28507-99

www.yahting.biz

### Models:

3-02 PU-PU - natural leather

3-03 PU-PU – leather, wool, fur

3-05 PU-PU -leather, artificial fur

3-06 PU-PU -leather, natural fur

3-07 PU-PU- haircell print

3-08 PU-PU-haircell, artificial fur

3-09 PU-PU - haircell, natural fur

3-021 PU-PU- natural leather, steel toecap

3-031 PU-PU – leather, wool, fur, steel toecap

3-051PU-PU - leather, artificial fur, steel toecap

3-061 PU-PU- leather, natural fur, steel toecap

3-071 PU-PU – haircell print, steel toecap

3-081 PU-PU - haircell, artificial fur, steel toecap

3-091 PU-PU- haircell, natural fur, steel toecap

### Sole:

PU-PU - double density polyurethane PU-TPU:polyurethanethermopolyurethane Size run: 40-47





















# HIGH BOOTS OF 28 CM

Boot-top is adjusted acroos the width by buckle

### The following materials may be used:

Vamp – natural leather Boot-top – artificial leather, natural leather Heat insuator – artificial fur, natural fur, baize, wool

Toecap – thermoplastic, steel (200 Joule). Color of outsole layer – grey, black, upon agreement with customer, it may be chaged into requested color

### Sole:

PU-PU – polyurethane + polyurethane PU-TPU –polyurethane + thermopolyurethane PU-R – polyurethane + nitrile rubber







11-31 459 – natural leather-cordura 11-34 459–leather-cordura, artificial fur

11-311 459 – leather-cordura, steel toecap

11-341 459 – leather-cordura, artificial fur, steel toecap

### Sole:

459 – double density polyurethane

PU-TPU – polyurethane-thermopolyurethane