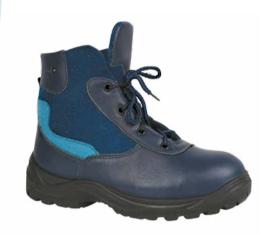

#### GOST 12.4.137-2001

Special footwear for protection against chemicals (oil and oil products) for men and women, including cold-protective: high boots with shortened boot tops; shoes with high quarters; half shoes.

#### GOST 12.4.187-97

Special footwear for protection against total industrial pollution for men and women, including cold-protective: high boots with shortened boot tops; shoes with high quarters; half shoes.