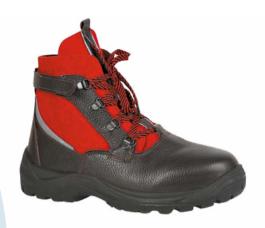

#### GOST 28507-99

Special footwear for protection against mechanical impacts (impacts in forepart region by energy of 200 Joule with internat protective metal toecaps) for men and women, including cold-protective: high boots with shortened boot tops; shoes with high quarters; half shoes. Special footwear for protection against mechanical impacts (punctures by metal puncture protecting shoe lining) for men and women, including cold-protective: high boots with shortened boot tops; shoes with high quarters; half shoes.