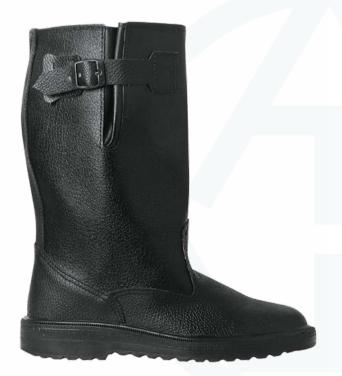

Being based on researches of both leading foreign companies and our own company, we developed a new collection of shoes for protection against low temperatures, this collection combines traditional Russian materials with up-to-date processing methods. All that enables to use unique high boots-felt boots in severe climatic conditions, spare yourself trouble of adverse effect of not only cold but also aggressive medium.

#### TS 8830-001-13102141-2012 with revision № 1

Special footwear for men and women with combined top of leather and felt or leather and felt with protective coating against low temperatures, oil, oil products and total industrial pollutions: high felt boots, felt boots with leather soles.