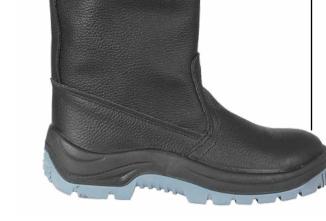

Being based on researches of both leading foreign companies and our own company, we developed a new collection of shoes for protection against low temperatures, this collection combines traditional Russian materials with up-to-date processing methods. All that enables to use unique high boots-felt boots in severe climatic conditions, spare yourself trouble of adverse effect of not only cold but also aggressive medium.

#### TS 8830-001-13102141-2012 with revision № 1

Special footwear for men and women with combined top of leather and felt or leather and felt with protective coating against low temperatures, oil, oil products and total industrial pollutions: high felt boots, felt boots with leather soles.