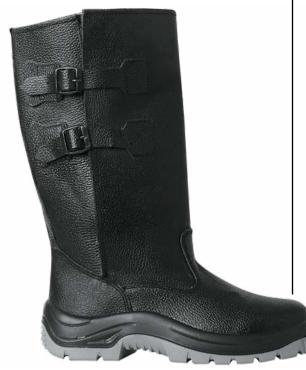

#### TS 8830-001-13102141-2012 with revision № 1

Special footwear for men and women with combined top of leather and felt or leather and felt with protective coating against low temperatures, oil, oil products and total industrial pollutions: high felt boots, felt boots with leather soles.