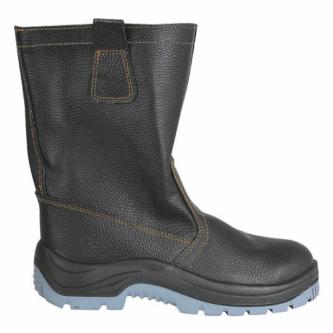

#### TS 8830-001-13102141-2012 with revision № 1

Special footwear for men and women with combined top of leather and felt or leather and felt with protective coating against low temperatures, oil, oil products and total industrial pollutions: high felt boots, felt boots with leather soles.