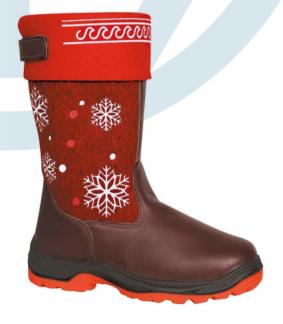

Being based on researches of both leading foreign companies and our own company, we developed a new collection of shoes for protection against low temperatures, this collection combines traditional Russian materials with up-to-date processing methods. All that enables to use unique high boots-felt boots in severe climatic conditions, spare yourself trouble of adverse effect of not only cold but also aggressive medium.

#### TS 8830-001-13102141-2012 with revision № 1

Special footwear for men and women with combined top of leather and felt or leather and felt with protective coating against low temperatures, oil, oil products and total industrial pollutions: high felt boots, felt boots with leather soles.