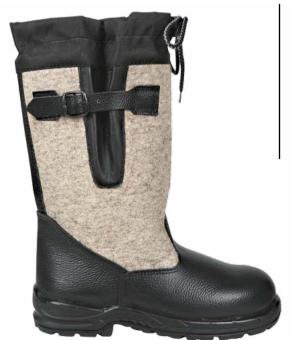

#### TS 8830-001-13102141-2012 with revision № 1

Special footwear for men and women with combined top of leather and felt or leather and felt with protective coating against low temperatures, oil, oil products and total industrial pollutions: high felt boots, felt boots with leather soles.