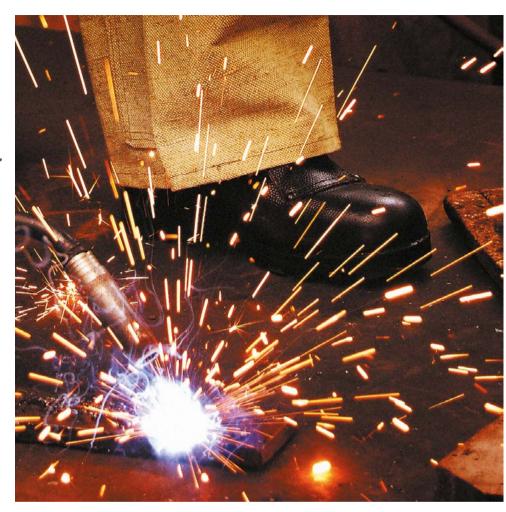

#### GOST 12.4.032-95

Special footwear for protection against high temperaturew for men made of heat-resisting natural leather with compounded rubber sole fixed by press direct moulded shoe constructed method: high boots with shortened boot tops; shoes with high quarters.