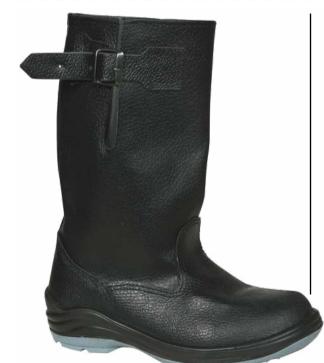

#### TS 8830-001-13102141-2012 with revision № 1

Special footwear for men and women with combined top of leather and felt or leather and felt with protective coating against low temperatures, oil, oil products and total industrial pollutions: high felt boots, felt boots with leather soles.