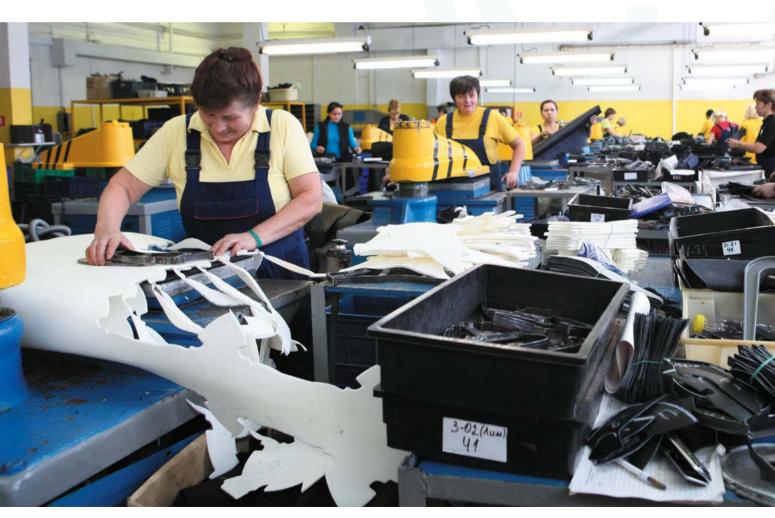

#### Dear partners!

LLC "Yahting" is a leading footwear factory in the Russian Federation, it performs complete production cycle for protective and special purpose shoes.

When creating new shoe models, we are basically motivated by development of all spheres of production, because it dictates new working conditions and involves achieving safety at our ultimate customers – all professionals in their fields.