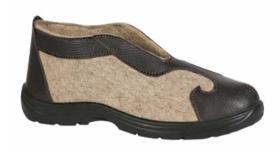

Being based on researches of both leading foreign companies and our own company, we developed a new collection of shoes for protection against low temperatures, this collection combines traditional Russian materials with up-to-date processing methods. All that enables to use unique high boots-felt boots in severe climatic conditions, spare yourself trouble of adverse effect of not only cold but also aggressive medium.

#### TS 8830-001-13102141-2012 with revision № 1

Special footwear for men and women with combined top of leather and felt or leather and felt with protective coating against low temperatures, oil, oil products and total industrial pollutions: high felt boots, felt boots with leather soles.