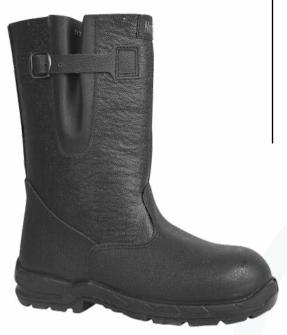

Being based on researches of both leading foreign companies and our own company, we developed a new collection of shoes for protection against low temperatures, this collection combines traditional Russian materials with up-to-date processing methods. All that enables to use unique high boots-felt boots in severe climatic conditions, spare yourself trouble of adverse effect of not only cold but also aggressive medium.

#### TS 8830-001-13102141-2012 with revision № 1

Special footwear for men and women with combined top of leather and felt or leather and felt with protective coating against low temperatures, oil, oil products and total industrial pollutions: high felt boots, felt boots with leather soles.