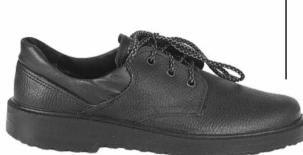

Being based on researches of both leading foreign companies and our own company, we developed a new collection of shoes for protection against low temperatures, this collection combines traditional Russian materials with up-to-date processing methods. All that enables to use unique high boots-felt boots in severe climatic conditions, spare yourself trouble of adverse effect of not only cold but also aggressive medium.

#### TS 8830-001-13102141-2012 with revision № 1

Special footwear for men and women with combined top of leather and felt or leather and felt with protective coating against low temperatures, oil, oil products and total industrial pollutions: high felt boots, felt boots with leather soles.