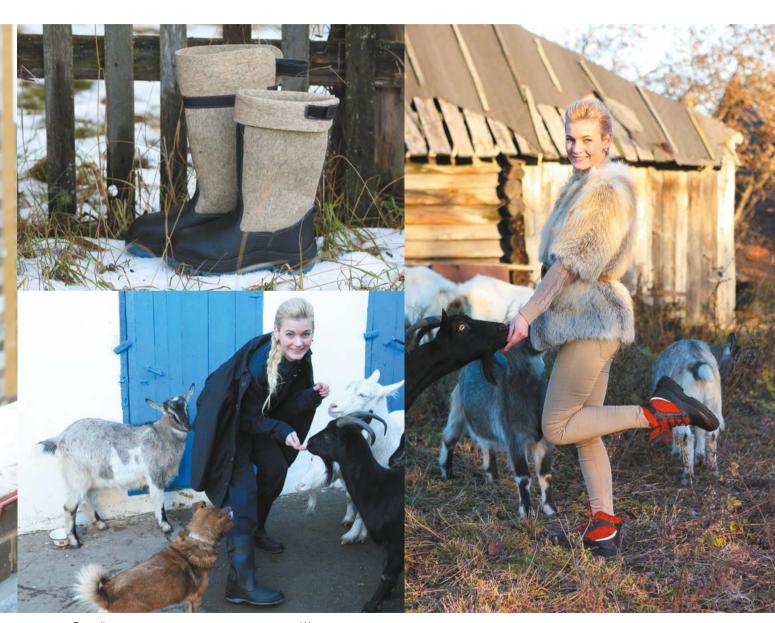

Being based on researches of both leading foreign companies and our own company, we developed a new collection of shoes for protection against low temperatures, this collection combines traditional Russian materials with up-to-date processing methods. All that enables to use unique high boots-felt boots in severe climatic conditions, spare yourself trouble of adverse effect of not only cold but also aggressive medium.