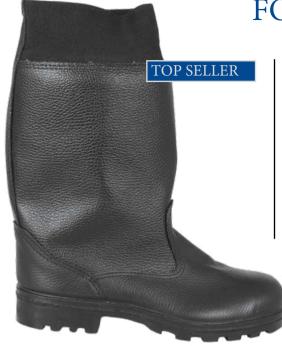

Being based on researches of both leading foreign companies and our own company, we developed a new collection of shoes for protection against low temperatures, this collection combines traditional Russian materials with up-to-date processing methods. All that enables to use unique high boots-felt boots in severe climatic conditions, spare yourself trouble of adverse effect of not only cold but also aggressive medium.

#### TS 8830-001-13102141-2012 with revision № 1

Special footwear for men and women with combined top of leather and felt or leather and felt with protective coating against low temperatures, oil, oil products and total industrial pollutions: high felt boots, felt boots with leather soles.