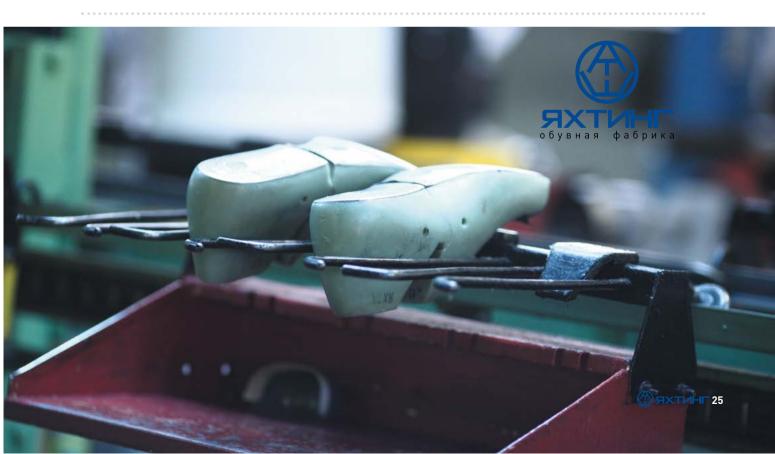

#### Dear partners!

LLC "Yahting" is a leading footwear factory in the Russian Federation, it performs complete production cycle for protective and special purpose shoes.

When creating new shoe models, we are basically motivated by development of all spheres of production, because it dictates new working conditions and involves achieving safety at our ultimate customers – all professionals in their fields.

Being based on researches of both leading foreign companies and our own company, we developed a new collection of shoes for protection against low temperatures, this collection combines traditional Russian materials with up-to-date processing methods. All that enables to use unique high boots-felt boots in severe climatic conditions, spare yourself trouble of adverse effect of not only cold but also aggressive medium.