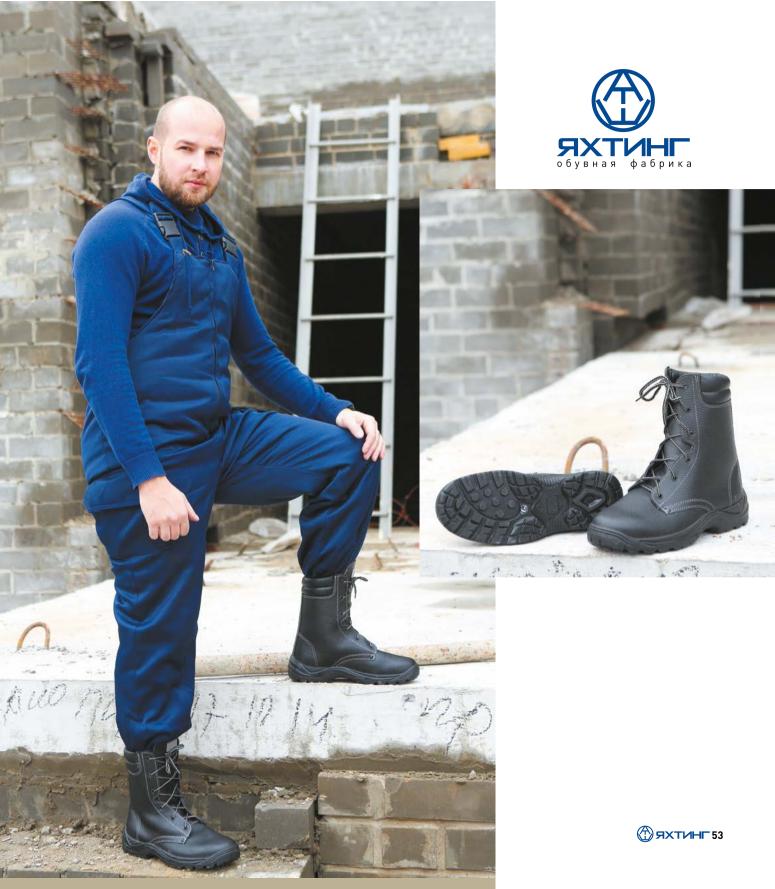

haged into corporative color

GOST: 12.4.137-2001, 12.4.187-97, 28507-99

www.yahting.biz

### Models:

3-02 PU-PU - natural leather

3-03 PU-PU – leather, wool, fur

3-05 PU-PU -leather, artificial fur

3-06 PU-PU -leather, natural fur

3-07 PU-PU- haircell print

3-08 PU-PU-haircell, artificial fur

3-09 PU-PU - haircell, natural fur

3-021 PU-PU- natural leather, steel toecap

3-031 PU-PU – leather, wool, fur, steel toecap

3-051PU-PU - leather, artificial fur, steel toecap

3-061 PU-PU- leather, natural fur, steel toecap

3-071 PU-PU – haircell print, steel toecap

3-081 PU-PU - haircell, artificial fur, steel toecap

3-091 PU-PU- haircell, natural fur, steel toecap

### Sole:

PU-PU - double density polyurethane PU-TPU:polyurethanethermopolyurethane Size run: 40-47





















# HIGH BOOTS OF 28 CM

Boot-top is adjusted acroos the width by buckle

### The following materials may be used:

Vamp – natural leather Boot-top – artificial leather, natural leather Heat insuator – artificial fur, natural fur, baize, wool

Toecap – thermoplastic, steel (200 Joule). Color of outsole layer – grey, black, upon agreement with customer, it may be chaged into requested color

### Sole:

PU-PU – polyurethane + polyurethane PU-TPU –polyurethane + thermopolyurethane PU-R – polyurethane + nitrile rubber







11-31 459 – natural leather-cordura 11-34 459–leather-cordura, artificial fur

11-311 459 – leather-cordura, steel toecap

11-341 459 – leather-cordura, artificial fur, steel toecap

### Sole:

459 – double density polyurethane

PU-TPU – polyurethane-thermopolyurethane

GO