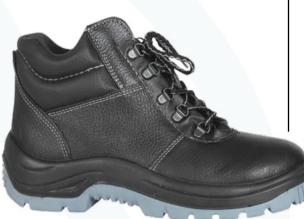

er
2-53 PU-PU w - leather, wool, fur
2-521 PU-PU w - natural leather, steel toecap
2-531 PU-PU w - leather, steel toecap, wool, fur
2-55 PU-PU w - natural leather, artificial fur
2-551 PU-PU w - leather, artificial fur, steel toecap
2-56 PU-PU w - natural leather, natural fur
2-561 PU-PU w - leather, natural fur, steel toecap

### Модели:

2-57 PU-PU w – haircell print 2-571 PU-PU w – haircell print, steel toecap 2-58 PU-PU w – haircell print, artificial fur 2-581 PU-PU w – haircell, artificial fur, steel toecap 2-59 PU-PU w – haircell print, natural fur 2-591 PU-PU w – haircell, natural fur, steel toecap

### Sole:

PU-PU – double density polyurehane GOST: 12.4.137-2001, 12.4.187-97, 28507-99

Size run: 36-40



















GOST: 12.4.137-2001, 12.4.187-97, 28507-99

Size run: 40-47



### Models:

2-52 PU-PU - natural leather

2-53 PU-PU- leather, steel toecap, wool, fur

2-55 PU-PU – natural leather, artificial fur

2-57 PU-PU- haircell print

2-58 PU-PU - haircell print, artificial fur

2-59 PU-PU - haircell print, natural fur

2-521 PU-PU – natural leather, steel toecap

2-531 PU-PU - leather, steel toecap, wool, fur

2-551 PU-PU – leather, artificial fur, steel toecap

2-571 PU-PU - haircell print, steel toecap

2-581 PU-PU - haircell, artificial fur, steel toecap

2-591 PU-PU-haircell print, natural fur, steel toecap

### Sole:

PU-PU – double density polyurethane PU-TPU:polyurethane-thermopolyurethane

















GOST: 12.4.137-2001, 12.4.187-97, 28507-99

Size run: 40-46

### Models:

2-52 PU-PU Alpha – natural leather

2-53 PU-PU Alpha – leather, wool, fu