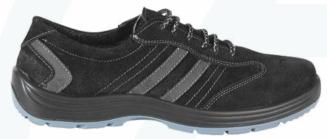

#### GOST 28507-99

Special footwear for protection against mechanical impacts (impacts in forepart region by energy of 200 Joule with internat protective metal toecaps) for men and women, including cold-protective: high boots with shortened boot tops; shoes with high quarters; half shoes. Special footwear for protection against mechanical impacts (punctures by metal puncture protecting shoe lining) for men and women, including cold-protective: high boots with shortened boot tops; shoes with high quarters; half shoes.